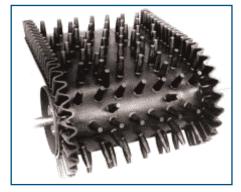

#### **#3 CAMFLEX**

- Capable of conveying high volumes due to continuous loading/unloading with nub design
- · Fully molded nubs and sidewalls with belt carcass
- Engineered nub patterns for L and Z conveyor configurations
- Corrugated sidewalls allow for smaller pulley diameters to be used