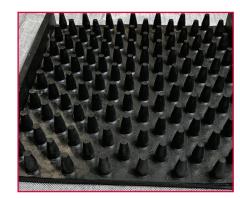

#### **#3 CAMFLEX**

- Capable of conveying high volumes due to continuous loading/unloading with nub design
- · Fully molded nubs and sidewalls with belt carcass
- Engineered nub patterns for L and Z conveyor configurations
- Corrugated sidewalls allow for smaller pulley diameters to be used