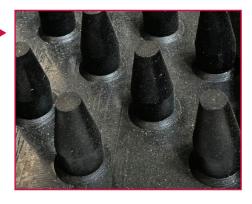

#### **#3 CAMFLEX**

- Capable of conveying high volumes due to continuous loading/unloading with nub design
- · Fully molded nubs and sidewalls with belt carcass
- Engineered nub patterns for L and Z conveyor configurations
- Corrugated sidewalls allow for smaller pulley diameters to be used