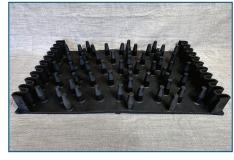

#### **#2 CAMBELT**

- · Proprietary Design, no comparable product
- · Capable of high belt speeds, 700 fpm
- · Small footprint in width and height, high capacity
- · Convey variety of materials up to 70-degree inclines
- · Offered in 6", 12", and 24" widths