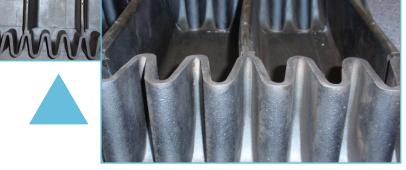

#### **CAMWALL**

Up to 90° Incline Capability

CAMFLEX

**65° - 70° Inclines!** 

- All belts are made to customer specific application
- Widths from 6"-60", sidewall heights from 3"-6", all lengths
- SINGLE-MOLDED: no glued, or screwed cleats or sidewalls, no separation or dilapidation

#### **CAMWALL**

No other Belt can match the Superior design and World Class Performance

Up to 90° incline Capability

### **CAMBELT**

The GOLD STANDARD in High Incline Conveyor Belts