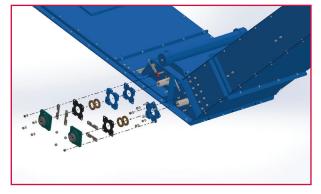

#### #1 The Eliminator Take-Up (patent pending)

#3 The Cambelt Control Cockpit

#2 The Proprietary Bearings (patent pending)

#4 The Cambelt Belt System

#### **#1 THE ELIMINATOR TAKE-UP**

• The Eliminator take-up is truly unique as it keeps the bearings away from debris and damage from the material being moved by the conveyor. No other transloader on the market has this feature!

# **#2 THE PROPRIETARY BEARING SEALS** (patent pending)

- Separated from housing by a seal chamber between the housing and the bearing.
- Spacer bars create a gap between the seal chamber and the bearing (cooling and product drop point).
- Notches under the bearing for easy removal with a puller means no pry bar damage.
- Bearing life has been extended with minimal maintenance.