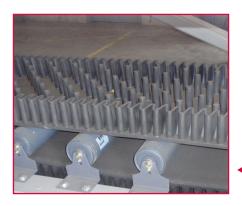

#### **#4 THE CAMBELT : ULTIMATE IN SPEED & POWER**

- CF3015 Belt is the GOLD STANDARD. It conveys fine to granular materials with Best in Class Speed & efficiency.
- CF3015 Belt has *Best in Class* Durability.
- CF3015 generates a constant flow with *Best in Class.* Steep Incline Performance.
- · CF3015 Boasts ZERO Delamination.

#### **CAMBELT**

The GOLD STANDARD in High Incline Conveyor Belts