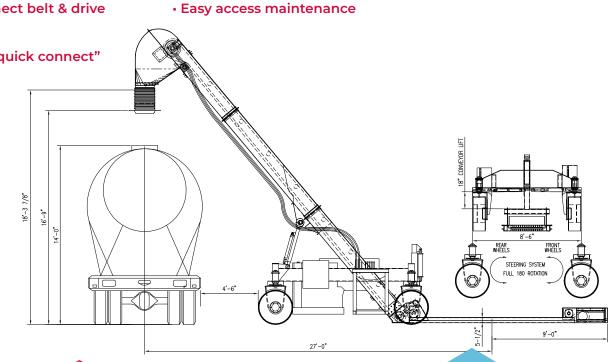

# THE CAMBELT SCORPION® 3015 TRANSLOADER SPECS

- Hydraulics to lift conveyor into position once on site NO LIFTING!
- Easy set-up, connect belt & drive off ability
- Dust Collection "quick connect"
- Dump Hopper on Slimline
  includes outriggers for support

### 2024 MODELS IN STOCK | CONTACT CAMBELT SALES TODAY!

Just 27' from Inlet to Discharge - That's BEST IN CLASS (18' smaller than next competitor)

- Provides 16' of loading clearance, stretching to over 18' with snorkel removed
- 2. Just 8' 6" wide, *Best in Class*
- 3. Tier 4 Engine, 2 wheel drive with 4 wheel steering
- 4. 18" Hydraulic lift for easy use on uneven surfaces
- 5. Front & Rear Wheels rotate 180° for ultimate maneuverability