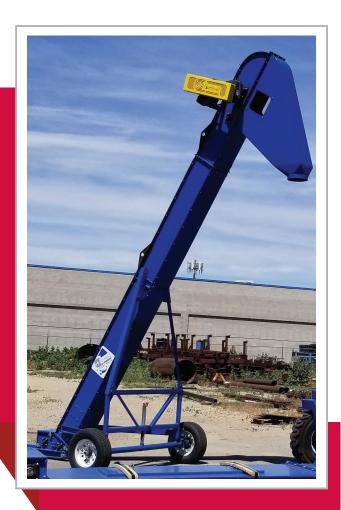

# THE CAMBELT 1210 TRANSLOADER

#### SCORPION 1210 TRANSLOADER KEY FEATURES:

- Clearance capable of center loading 16' 1" Railcar
- · Convenient electricity powered
- Dust collection "quick connect" (option for 2024)
- Manually controlled snorkel
- Short lead time
- Emergency spare parts