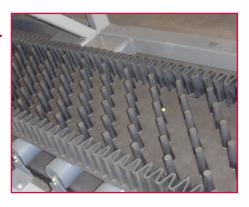

#### **#4 THE CAMBELT : ULTIMATE IN SPEED & POWER**

- CF3015 Belt is the GOLD STANDARD. It conveys fine to granular materials with Best in Class Speed & efficiency.
- CF3015 Belt has *Best in Class* Durability.
- CF3015 generates a constant flow with *Best in Class.* Steep Incline Performance.
- · CF3015 Boasts ZERO Delamination.

#### **CAMBELT**

The GOLD STANDARD in High Incline Conveyor Belts