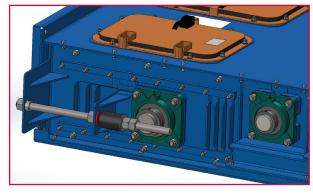

# **#2 THE PROPRIETARY BEARING SEALS** (patent pending)

- Separated from housing by a seal chamber between the housing and the bearing.
- Spacer bars create a gap between the seal chamber and the bearing (cooling and product drop point).
- Notches under the bearing for easy removal with a puller means no pry bar damage.
- Bearing life has been extended with minimal maintenance.