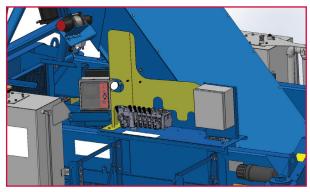

#### **#3 THE CAMBELT CONTROL COCKPIT**

- Engine controls are conveniently located while standing on the operators platform.
- Easy to operate, minimal control allow anyone to operate with ease.
- Independent front and rear steering for pinpoint maneuvering in tight spaces.
- 180° Steering with front and rear drives for easy adjustments while relocating from rail hopper to hopper.