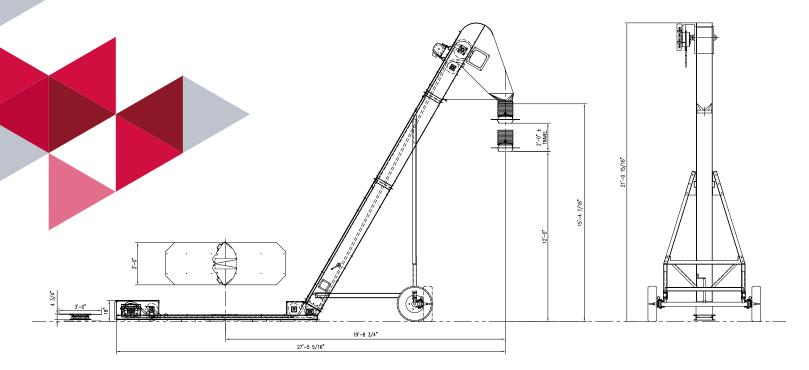

### 2024 MODELS IN STOCK | CONTACT CAMBELT SALES TODAY!

Just 27' from Inlet to Discharge - That's BEST IN CLASS (18' smaller than next competitor)

- Provides 16' of loading clearance, stretching to over 18' with snorkel removed
- 2. Just 8' 6" wide, *Best in Class*
- 3. Tier 4 Engine, 2 wheel drive with 4 wheel steering
- 4. 18" Hydraulic lift for easy use on uneven surfaces
- 5. Front & Rear Wheels rotate 180° for ultimate maneuverability