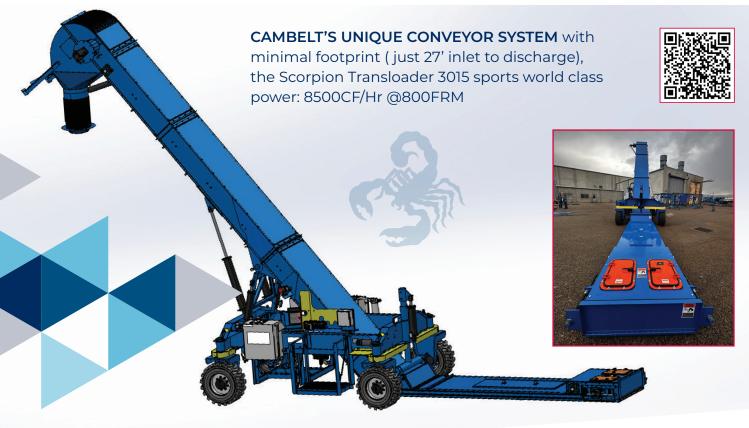

### 2024 MODELS IN STOCK | CONTACT CAMBELT SALES TODAY!

Just 27' from Inlet to Discharge - That's BEST IN CLASS (18' smaller than next competitor)

- Provides 16' of loading clearance, stretching to over 18' with snorkel removed
- 2. Just 8' 6" wide, *Best in Class*
- 3. Tier 4 Engine, 2 wheel drive with 4 wheel steering
- 4. 18" Hydraulic lift for easy use on uneven surfaces
- 5. Front & Rear Wheels rotate 180° for ultimate maneuverability